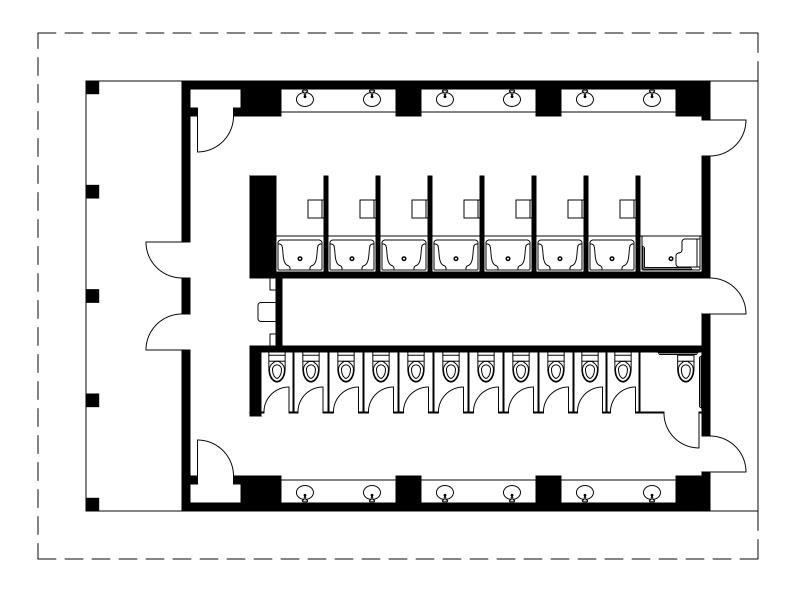

Amphitheater - Layout 12' 6' 1' 3'

Capacity: 350-400 10' X 10' Stage Stage Power Available

Boys Bathhouse - Floor Plan 16' 8

Girls Bathhouse - Floor Plan

12 Toilets 8 Showers Heated Bathhouse Available

Boys Cabin - Floor Plan