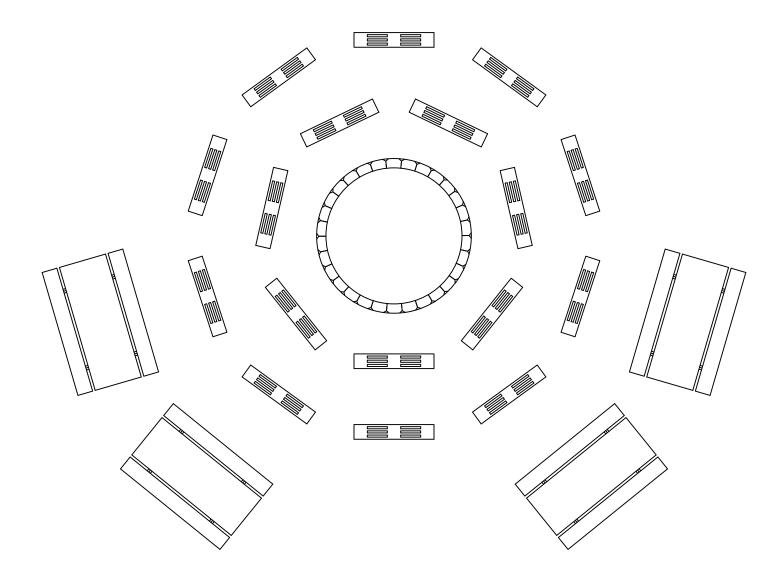

Capacity: 5-6 HVAC System

Ping Pong Fooseball Lunch Table

Fully Featured Kitchen 15' X 13' Stage with AV Hookups

Fire Pit - Layout 0' 1' 12' 3' 6'

Capacity: 46-75 Gas Powered

70' X 120' Covered Pavilion Outdoor Lighting Available Layout Configuration is Changeable