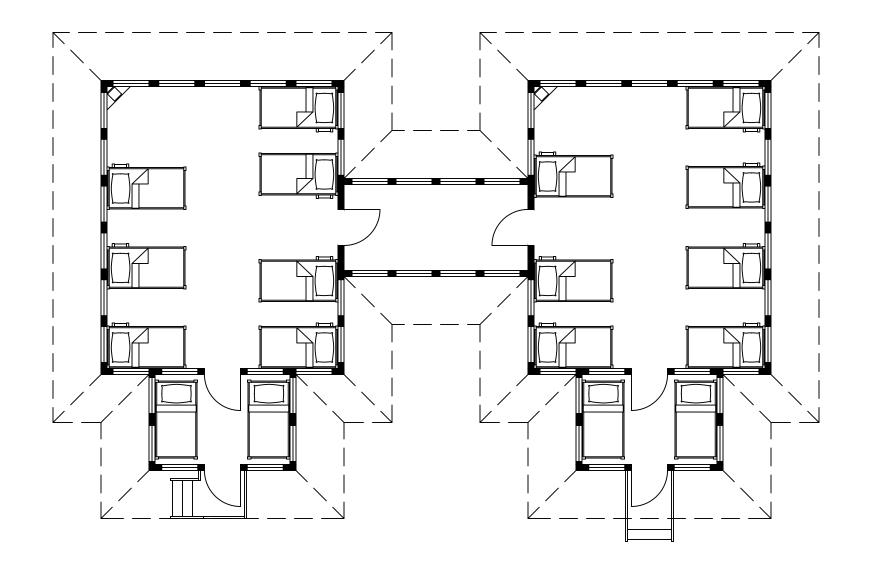

Max Capacity: 16 Heated Cabins Available Wheelchair Acessible Cabin Available

Girls Cabins - Floor Plan

Max Capacity: 16 Heated Cabins Available Wheelchair Acessible Cabin Available

Medical Cabin - Floor Plan