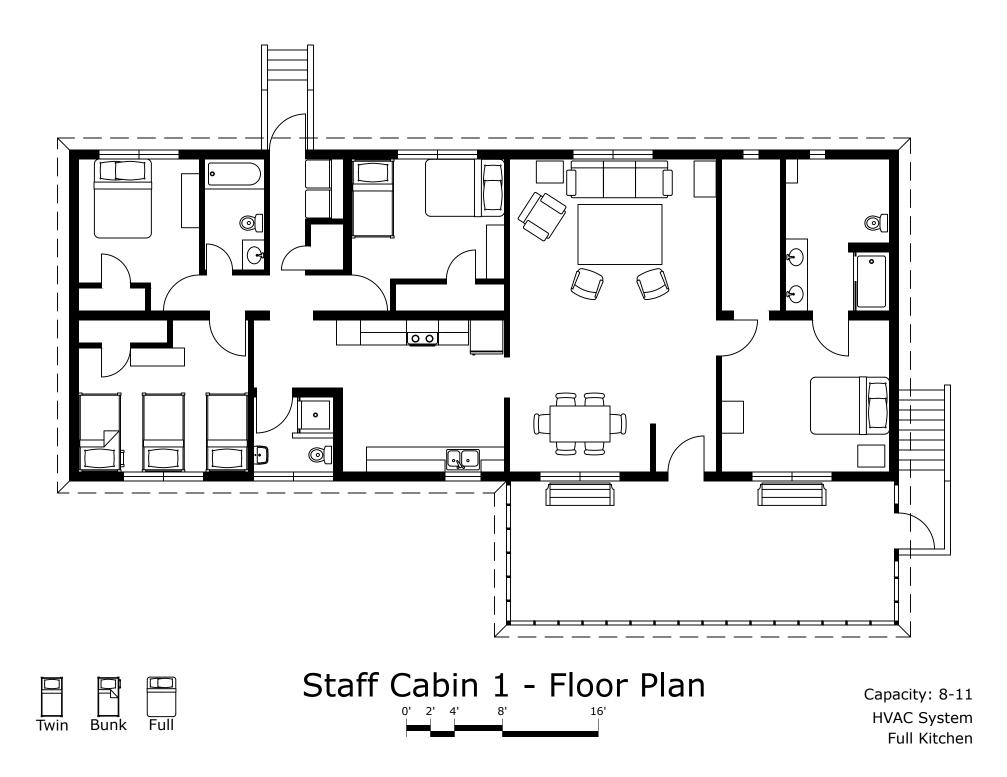

Capacity: 5-6 HVAC System

Ping Pong Fooseball Lunch Table

Fully Featured Kitchen 15' X 13' Stage with AV Hookups

Fire Pit - Layout 0' 1' 12' 3' 6'

Capacity: 46-75 Gas Powered

70' X 120' Covered Pavilion Outdoor Lighting Available Layout Configuration is Changeable