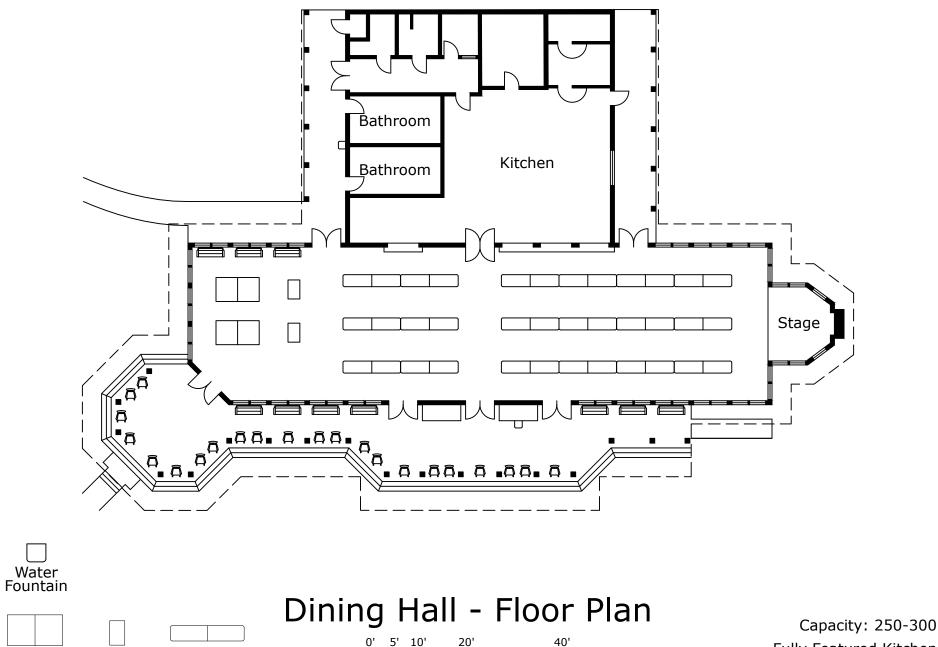

Capacity: 5-6 HVAC System

Ping Pong Fooseball Lunch Table

Fully Featured Kitchen 15' X 13' Stage with AV Hookups

Fire Pit - Layout 0' 1' 12' 3' 6'

Capacity: 46-75 Gas Powered

70' X 120' Covered Pavilion Outdoor Lighting Available Layout Configuration is Changeable