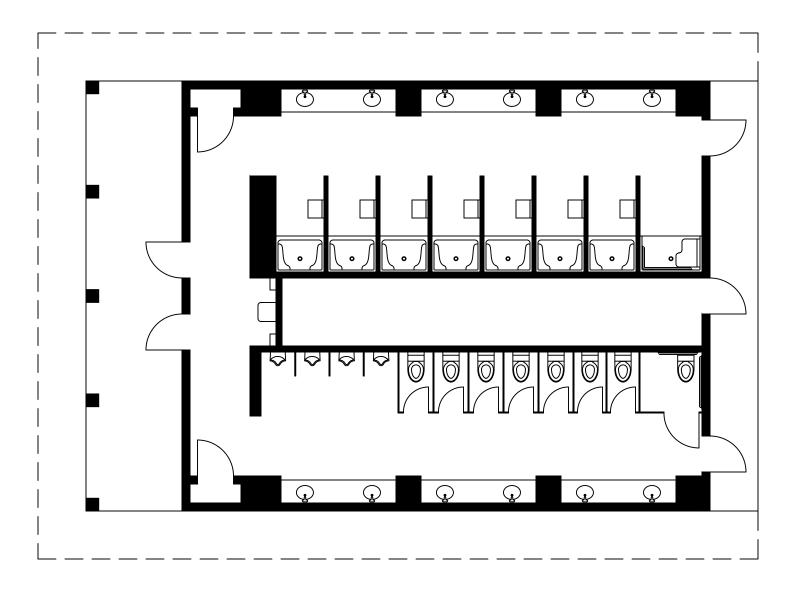

Amphitheater - Layout 12' 6' 1' 3'

Capacity: 350-400 10' X 10' Stage Stage Power Available

Boys Bathhouse - Floor Plan 16' 8

Girls Bathhouse - Floor Plan

12 Toilets 8 Showers Heated Bathhouse Available

Boys Cabin - Floor Plan