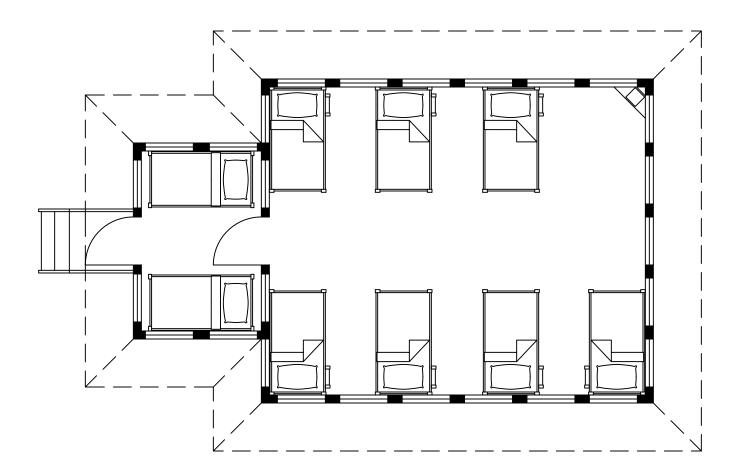

Max Capacity: 16 Heated Cabins Available Wheelchair Acessible Cabin Available

Girls Cabins - Floor Plan

Max Capacity: 16 Heated Cabins Available Wheelchair Acessible Cabin Available

Medical Cabin - Floor Plan