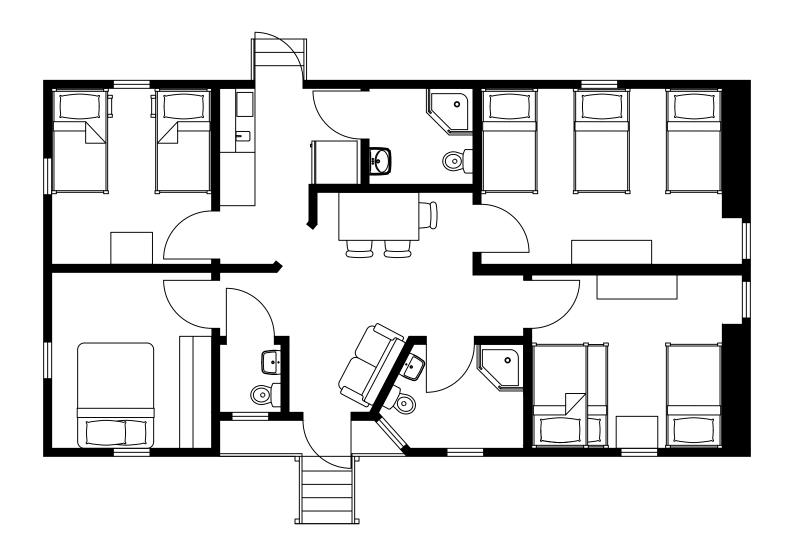

Amphitheater - Layout 12' 6' 1' 3'

Capacity: 350-400 10' X 10' Stage Stage Power Available



Boys Bathhouse - Floor Plan 16' 8







Girls Bathhouse - Floor Plan

12 Toilets 8 Showers Heated Bathhouse Available







Boys Cabin - Floor Plan



Max Capacity: 16 Heated Cabins Available Wheelchair Acessible Cabin Available





Girls Cabins - Floor Plan

Max Capacity: 16 Heated Cabins Available Wheelchair Acessible Cabin Available





Medical Cabin - Floor Plan

Capacity: 5-6 HVAC System



Ping Pong Fooseball Lunch Table

Fully Featured Kitchen 15' X 13' Stage with AV Hookups



Fire Pit - Layout 0' 1' 12' 3' 6'

Capacity: 46-75 Gas Powered









70' X 120' Covered Pavilion Outdoor Lighting Available Layout Configuration is Changeable







Staff Cabin 2 - Floor Plan 12' 6' 0'1' 3'

Capacity: 11-13 HVAC System