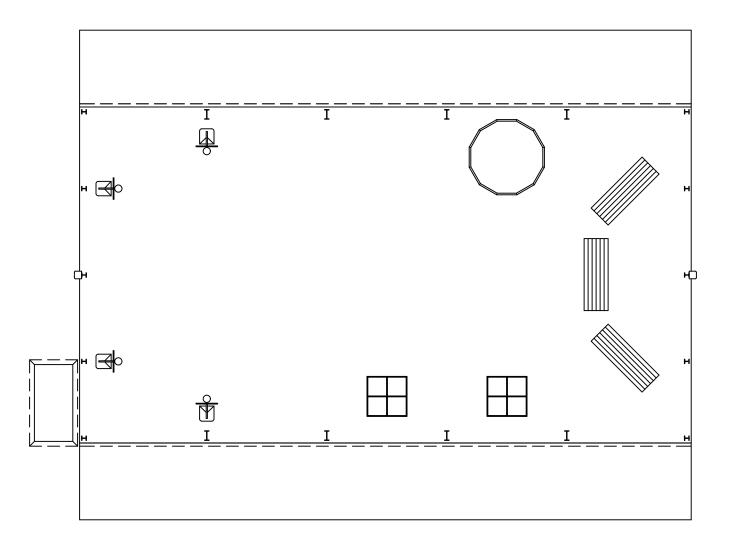

Amphitheater - Layout 12' 6' 1' 3'

Capacity: 350-400 10' X 10' Stage Stage Power Available



Boys Bathhouse - Floor Plan 16' 8







Girls Bathhouse - Floor Plan

12 Toilets 8 Showers Heated Bathhouse Available







Boys Cabin - Floor Plan



Max Capacity: 16 Heated Cabins Available Wheelchair Acessible Cabin Available





Girls Cabins - Floor Plan

Max Capacity: 16 Heated Cabins Available Wheelchair Acessible Cabin Available





Medical Cabin - Floor Plan

Capacity: 5-6 HVAC System



Ping Pong Fooseball Lunch Table

Fully Featured Kitchen 15' X 13' Stage with AV Hookups



Fire Pit - Layout 0' 1' 12' 3' 6'

Capacity: 46-75 Gas Powered









70' X 120' Covered Pavilion Outdoor Lighting Available Layout Configuration is Changeable







Staff Cabin 2 - Floor Plan 12' 6' 0'1' 3'

Capacity: 11-13 HVAC System