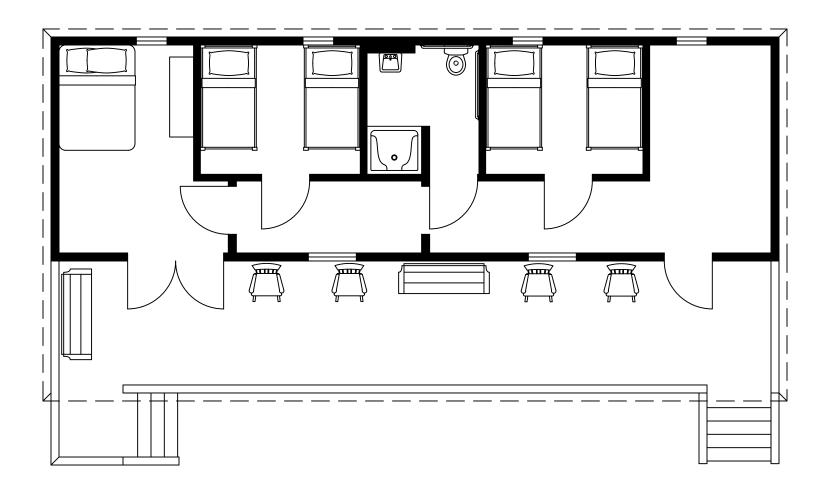

Amphitheater - Layout 12' 6' 1' 3'

Capacity: 350-400 10' X 10' Stage Stage Power Available



Boys Bathhouse - Floor Plan 16' 8







Girls Bathhouse - Floor Plan

12 Toilets 8 Showers Heated Bathhouse Available







Boys Cabin - Floor Plan



Max Capacity: 16 Heated Cabins Available Wheelchair Acessible Cabin Available





Girls Cabins - Floor Plan

Max Capacity: 16 Heated Cabins Available Wheelchair Acessible Cabin Available





Medical Cabin - Floor Plan

Capacity: 5-6 HVAC System



Ping Pong Fooseball Lunch Table

Fully Featured Kitchen 15' X 13' Stage with AV Hookups



Fire Pit - Layout 0' 1' 12' 3' 6'

Capacity: 46-75 Gas Powered









70' X 120' Covered Pavilion Outdoor Lighting Available Layout Configuration is Changeable







Staff Cabin 2 - Floor Plan 12' 6' 0'1' 3'

Capacity: 11-13 HVAC System